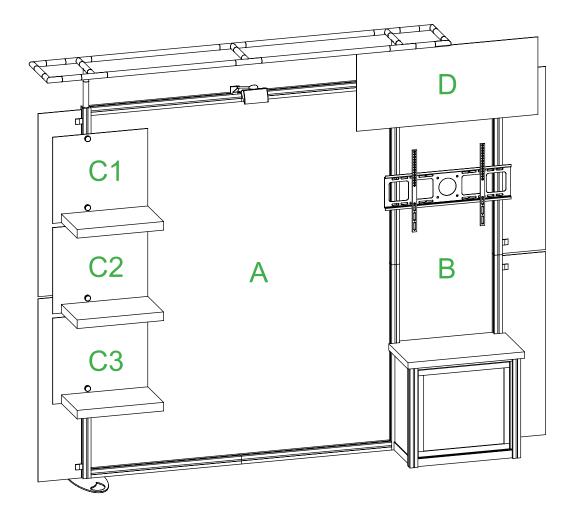

### **GRAPHIC SPECS**

| GRAPHIC SPLCS |                   |
|---------------|-------------------|
| GRAPHIC A     | QTY. 1            |
| MATERIAL:     | TENSION FABRIC *  |
| TREATMENT:    | PERIMETER VELRO   |
| APPROX. SIZE: | 69.62"w x 82.42"h |
|               |                   |
| GRAPHIC B     | QTY. 1            |
| MATERIAL:     | TENSION FABRIC *  |
| TREATMENT:    | PERIMETER VELCRO  |
| APPROX. SIZE: | 22.00"w x 59.72"h |
|               |                   |
| GRAPHIC C     | QTY. 3            |
| MATERIAL:     | ECO-BOARD         |
| TREATMENT:    | DIRECT PRINT      |
| APPROX. SIZE: | 22.00"w x 20.00"h |
|               |                   |
| GRAPHIC D     | QTY. 1            |
| MATERIAL:     | ECO-BOARD         |
| TREATMENT:    | DIRECT PRINT      |
| APPROX. SIZE: | 42.00w x 18.00"h  |
|               |                   |
|               |                   |
|               |                   |